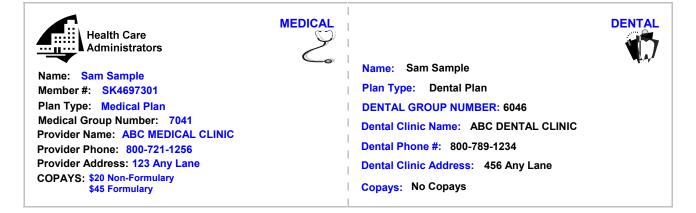

## **Foldable Personalized Medical Identification Cards**

Features include...

- Format accommodates longer variable letter to member
- Provides more room to show information, list dependants or contain larger font/logos
- Laser printed on back side with member address for mailing in a window envelope
- Quick response and timely delivery